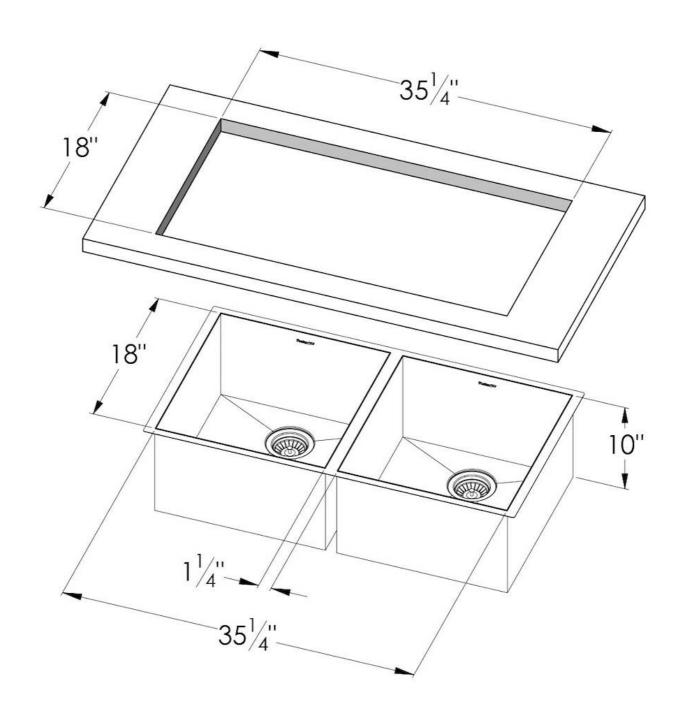

#### **DETAILS**

| Edge/Installation Type | Undermount                                |
|------------------------|-------------------------------------------|
| Series                 | Quadra Armored                            |
| Texture                | Satin                                     |
| Material               | AISI 304 stainless steel                  |
| Thickness              | 16 Gauge (1.5 mm)                         |
| Overall dimensions     | 37 <sup>1/4</sup> " x 19 <sup>1/2</sup> " |
| Bowls dimensions       | 2 bowls 2 x (17" x 18")                   |
| Bowls depth            | 10"                                       |

| Cut out                   | 35 <sup>1/4</sup> " x 18"                                                                                                                                                                                                                                        |
|---------------------------|------------------------------------------------------------------------------------------------------------------------------------------------------------------------------------------------------------------------------------------------------------------|
| Waste fitting type        | 3 ½" - with stainless steel basket                                                                                                                                                                                                                               |
| Bowls bottom              | X cross bending for easy water draining                                                                                                                                                                                                                          |
| Underside                 | Protected with heavy duty undercoating                                                                                                                                                                                                                           |
| Fixing system             | Undermount fixing kit (brass insert and clips)                                                                                                                                                                                                                   |
| FEATURES                  |                                                                                                                                                                                                                                                                  |
| Diamond-shape bottom      | The draining of water is an important feature in a sink, and it's always taken good care of in Foster products. In the bent-welded sinks, which would have a flat bottom, the proper draining is guaranteed by the elegant beveling, which helps the water flow. |
| High thickness            | 1.5 mm thick steel. A significant thickness, which guarantees the maximum sturdiness and durability.                                                                                                                                                             |
| Basket 3,5" waste fitting | The drain is equipped with a large 3.5" drain, with the practical basket cap that prevents the discharge of solid parts.                                                                                                                                         |
| Deep bowls                | This bowls reach an important depth, over 20 cm, thanks to the advanced production                                                                                                                                                                               |