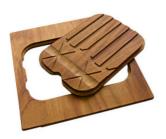

### **OPTIONAL ACCESSORIES**

Waste disposer throat 8669 043

**Grid** 8100 402

8100 154
\* only in combination with the accessory 8644 034

Stainless steel plate rack

Chopping board (USA) 8644 034