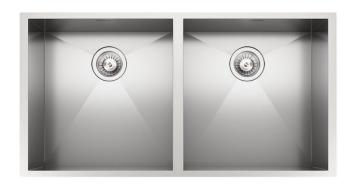

## **Armored Sink 38" x 20" 2B - U/M**

Kitchen Sinks

Code: 1231 660

AISI 304 Stainless steel Satin finish Undermount x cross bending for easy water draining

#### **DETAILS**

| Edge/Installation Type | Undermount                                |
|------------------------|-------------------------------------------|
| Series                 | Quadra Armored                            |
| Texture                | Satin                                     |
| Material               | AISI 304 stainless steel                  |
| Thickness              | 16 Gauge (1.5 mm)                         |
| Overall dimensions     | 37 <sup>1/4</sup> " x 19 <sup>1/2</sup> " |
| Bowls dimensions       | 2 bowls 2 x (17" x 18")                   |
| Bowls depth            | 10"                                       |