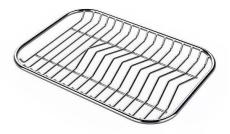

### **OPTIONAL ACCESSORIES**

Waste disposer throat 8669 043

**Grid** 8100 402

8100 154
\* only in combination with the accessory 8644 034

Stainless steel plate rack

Chopping board (USA) 8644 034