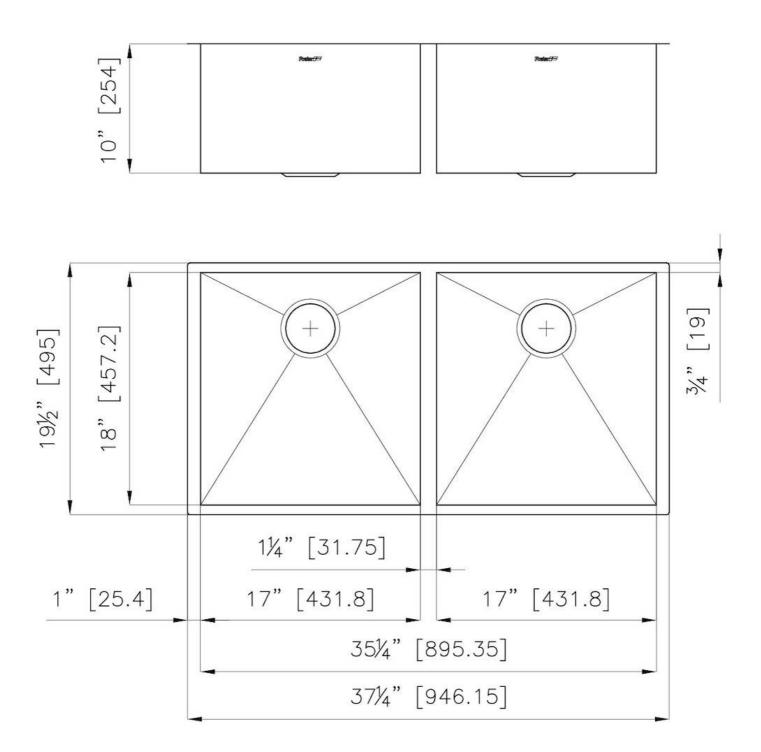

#### **DETAILS**

| Edge/Installation Type | Undermount                                |
|------------------------|-------------------------------------------|
| Series                 | Quadra Armored                            |
| Texture                | Satin                                     |
| Material               | AISI 304 stainless steel                  |
| Thickness              | 16 Gauge (1.5 mm)                         |
| Overall dimensions     | 37 <sup>1/4</sup> " x 19 <sup>1/2</sup> " |
| Bowls dimensions       | 2 bowls 2 x (17" x 18")                   |
| Bowls depth            | 10"                                       |

| Cut out                   | 35 <sup>1/4</sup> " x 18"                                                                                                                                                                                                                                        |
|---------------------------|------------------------------------------------------------------------------------------------------------------------------------------------------------------------------------------------------------------------------------------------------------------|
| Waste fitting type        | 3 ½" - with stainless steel basket                                                                                                                                                                                                                               |
| Bowls bottom              | X cross bending for easy water draining                                                                                                                                                                                                                          |
| Underside                 | Protected with heavy duty undercoating                                                                                                                                                                                                                           |
| Fixing system             | Undermount fixing kit (brass insert and clips)                                                                                                                                                                                                                   |
| FEATURES                  |                                                                                                                                                                                                                                                                  |
| Diamond-shape bottom      | The draining of water is an important feature in a sink, and it's always taken good care of in Foster products. In the bent-welded sinks, which would have a flat bottom, the proper draining is guaranteed by the elegant beveling, which helps the water flow. |
| High thickness            | 1.5 mm thick steel. A significant thickness, which guarantees the maximum sturdiness and durability.                                                                                                                                                             |
| Basket 3,5" waste fitting | The drain is equipped with a large 3.5" drain, with the practical basket cap that prevents the discharge of solid parts.                                                                                                                                         |
| Deep bowls                | This bowls reach an important depth, over 20 cm, thanks to the advanced production                                                                                                                                                                               |